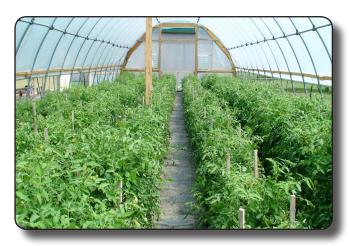

Recommended 3+ people for operation (also great for larger volunteer groups) Yield: Fills two 30'X96' hoop houses, or approx. 1/10 of an acre (see diagram)

#### Additional Features:

No capital investment; no contracts Make long lengths on site or palletize sections Includes clipper unit to secure ends Return twice your investment Unit Rental fills two 30'x96' hoop houses (typical layout)