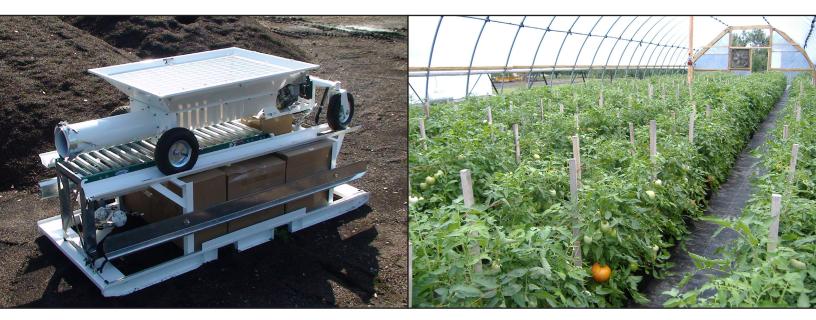

## GardenSoxx<sup>®</sup> Mini-FX<sup>™</sup> Mobile Manufacturing Unit Rental

**Media Required:** 60 cubic yards of compost/planting mix per unit rental **Production Rate:** 2 pallets per hour (160 two-foot sections);

Recommended 3+ people for operation (also great for larger volunteer groups) Yield: Fills two 30'X96' hoop houses, or approx. 1/10 of an acre (see diagram)

#### Additional Features:

No capital investment; no contracts Make long lengths on site or palletize sections Includes clipper unit to secure ends Return twice your investment Unit Rental fills two 30'x96' hoop houses (typical layout)